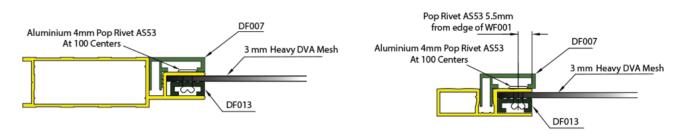

## SYSTEM COMPONENTS

For AS5039 compliance, some of the components required include:

| Product Code |             | Description                                      |  |  |
|--------------|-------------|--------------------------------------------------|--|--|
|              | DF001       | Standard Security Door Frame (<br>2650,2651,2652 |  |  |
|              | DF007       | Frame Cover To Suit DF001                        |  |  |
|              | WF001       | Security Window Frame 11mm                       |  |  |
|              | DF013       | 3.0mm Heavy DVA Perforated S<br>Fixing Bead<br>C |  |  |
|              | 4R-D53AS-MF | Rivet AS-53 Dome Head                            |  |  |

For a full list of AS5039 components please contact your Account Manager. Mesh and bead compatible with a variety of other framing options.