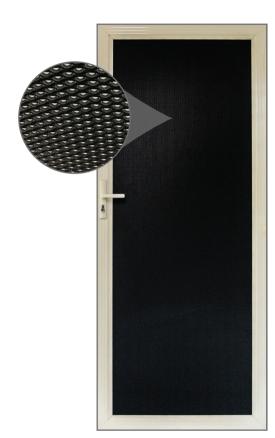

#### **PRODUCT FEATURES**

- Compliant with Australia standards AS5039 and AS5041
- Restricted vision for privacy
- Excellent airflow and ventilation
- Insect and vermin resistant
- Resistant to damage caused by household pets
- · Easy to clean and maintain corrosion resistant
- Affordable security system for your home
- Easy to fabricate and install

## SYSTEM APPLICATIONS

| Hinged Security Doors   |
|-------------------------|
| Sliding Security Doors  |
| Security Window Screens |
| Patio Enclosures        |
| Privacy Screens         |
| Decorative Wall Panels  |
| Sun Screens             |
|                         |

## AUSTRALIAN STANDARDS

Heavy DVA Mesh hinged and sliding door systems are fully tested and meet the requirements of Australian standards AS5039 and AS5041, including the following:

- V Dynamic Impact test
- Pull test
- Jimmy test
- 🗸 Knife Shear test
- V Probe test