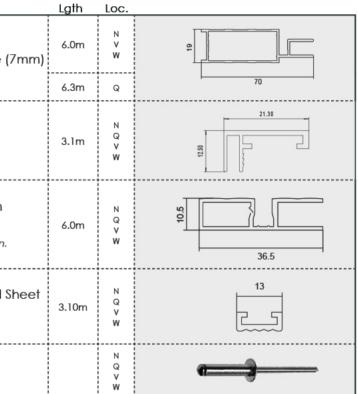

## SYSTEM COMPONENTS

For AS5039 compliance, some of the components required include:

| Product Code |             | Description                                      |  |  |
|--------------|-------------|--------------------------------------------------|--|--|
|              | DF001       | Standard Security Door Frame (<br>2650,2651,2652 |  |  |
|              | DF007       | Frame Cover To Suit DF001                        |  |  |
|              | WF001       | Security Window Frame 11mm                       |  |  |
|              | DF013       | 3.0mm Heavy DVA Perforated S<br>Fixing Bead<br>C |  |  |
|              | 4R-D53AS-MF | Rivet AS-53 Dome Head                            |  |  |

For a full list of AS5039 components please contact your Account Manager. Mesh and bead compatible with a variety of other framing options.