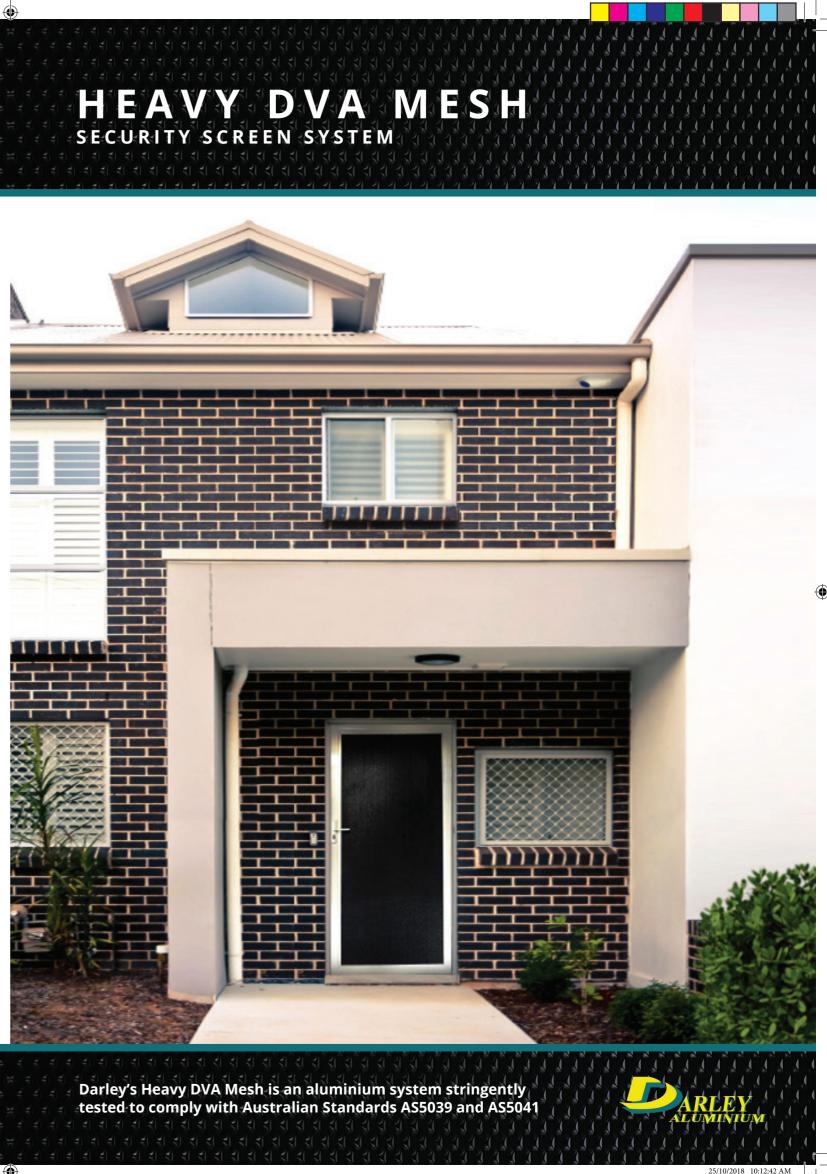

#### WARRANTY

A 12 month film integrity warranty applies from the date of installation (subject to care & maintenance). Darley's Heavy DVA Mesh is an Aluminium system stringently tested to comply with Australian Standards AS5039 and AS5041.

#### **PRODUCT FEATURES**

- Compliant with Australia standards AS5039 and AS5041
- Restricted vision for privacy
- Excellent airflow and ventilation
- Insect and vermin resistant
- Resistant to damage caused by household pets
- · Easy to clean and maintain corrosion resistant
- Affordable security system for your home
- Easy to fabricate and install

## SYSTEM APPLICATIONS

| Hinged Security Doors   |
|-------------------------|
| Sliding Security Doors  |
| Security Window Screens |
| Patio Enclosures        |
| Privacy Screens         |
| Decorative Wall Panels  |
| Sun Screens             |
|                         |