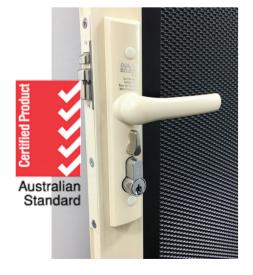

## AUSTRALIAN STANDARDS

Heavy DVA Mesh hinged and sliding door systems are fully tested and meet the requirements of Australian standards AS5039 and AS5041, including the following:

- V Dynamic Impact test
- Pull test
- Jimmy test
- 🗸 Knife Shear test
- V Probe test