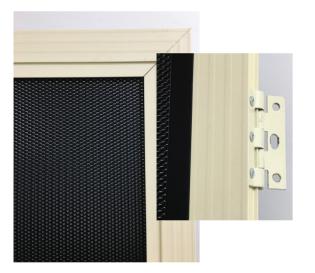

#### **PRODUCT FEATURES**

- Compliant with Australia standards AS5039 and AS5041
- Restricted vision for privacy
- Excellent airflow and ventilation
- Insect and vermin resistant
- Resistant to damage caused by household pets
- · Easy to clean and maintain corrosion resistant
- Affordable security system for your home
- Easy to fabricate and install

## SYSTEM COMPONENTS

For AS5039 compliance, some of the components required include:

| Product Code |             | Description                                      |  |  |
|--------------|-------------|--------------------------------------------------|--|--|
|              | DF001       | Standard Security Door Frame (<br>2650,2651,2652 |  |  |
|              | DF007       | Frame Cover To Suit DF001                        |  |  |
|              | WF001       | Security Window Frame 11mm                       |  |  |
|              | DF013       | 3.0mm Heavy DVA Perforated S<br>Fixing Bead<br>C |  |  |
|              | 4R-D53AS-MF | Rivet AS-53 Dome Head                            |  |  |